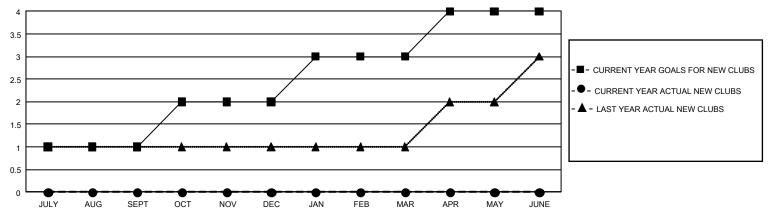

| 0           | 0             | JULY/AUG/SEPT         | 300                    | 172                     | 180                                                |  |
| OCT/NOV/DEC   | 3             | 0           | 0             | OCT/NOV/DEC           | 150                    | 60                      | 53                                                 |  |
| JAN/FEB/MAR   | 3             | 0           | 0             | JAN/FEB/MAR           | 210                    | 19                      | 5                                                  |  |
| APR/MAY/JUNE  | 3             | 0           | 0             | APR/MAY/JUNE          | 120                    | 0                       | 0                                                  |  |

## GOALS AND ACTUAL NEW CLUBS CUMULATIVE



## GOALS AND ACTUAL MEMBERS CUMULATIVE



| DROPPED CLUBS: 0           |     | 64 CLUBS OF 93 ADDED 1 OR MORE<br>NEW MEMBERS | GENDER DISTRIBUTION  MALE 1,628 (72.07%) |              |    |
|----------------------------|-----|-----------------------------------------------|------------------------------------------|--------------|----|
| DROPPED MEMBERS            |     |                                               | FEMALE                                   | 631 (27.93%) |    |
| DECEASED                   | 2   | CLICK HERE FOR CUMULATIVE                     | TOTAL FAMILY UNIT MEMBERS                |              | 62 |
| CLUB CANCELLED 0 OTHER 236 |     | MEMBERSHIP DATA                               | FAMILY MEMBERS PAYING HALF DUES          |              | 34 |
| TOTAL