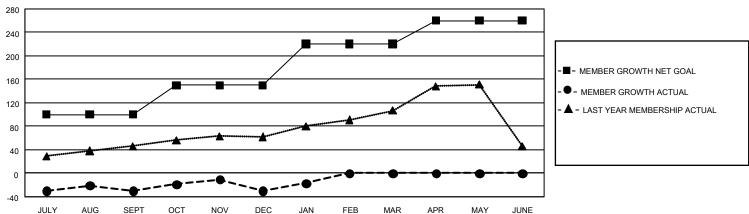

## GOALS AND ACTUAL MEMBERS CUMULATIVE

| DROPPED CLUBS: 0           |     | 64 CLUBS OF 93 ADDED 1 OR MORE<br>NEW MEMBERS | GENDER DISTRIBUTION  MALE 1,628 (72.07%) |              |    |
|----------------------------|-----|-----------------------------------------------|------------------------------------------|--------------|----|
| DROPPED MEMBERS            |     |                                               | FEMALE                                   | 631 (27.93%) |    |
| DECEASED                   | 2   | CLICK HERE FOR CUMULATIVE                     | TOTAL FAMILY UNIT MEMBERS                |              | 62 |
| CLUB CANCELLED 0 OTHER 236 |     | MEMBERSHIP DATA                               | FAMILY MEMBERS PAYING HALF DUES          |              | 34 |
| TOTAL                      | 238 |                                               |                                          |              |    |